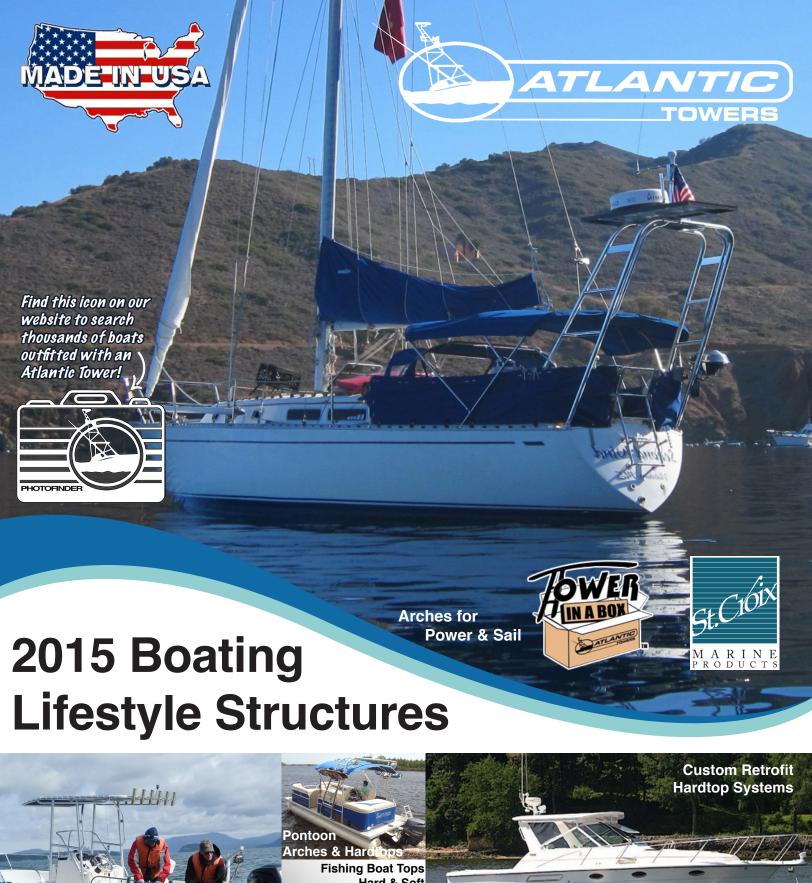

Combine the perfect amount of weather protection and watersports towing capability with the "Tower In A Box™" SunTop & SunTop II. Your choice of either Sunbrella Fabric or a Polycarbonate Hardtop. Both can be fully enclosed.