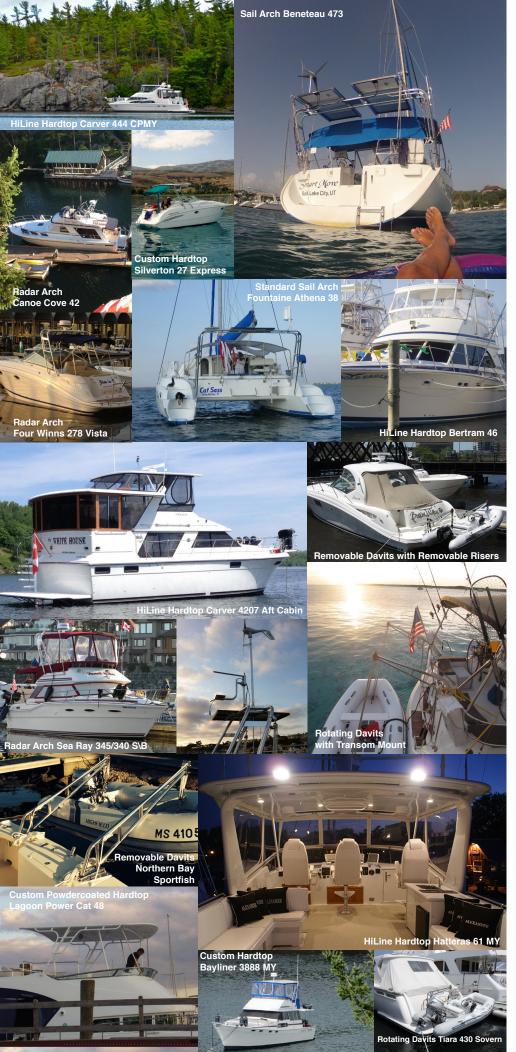

WWW.ATLANTICTOWERS.COM 1-800-831-8889

V20 Fisherman

RADIUS

POLYCARBONATE T-TOP

Whether your cruising a few miles to a local anchorage or thousands of miles to an exotic destination, Atlantic Towers™ & St. Croix Marine Products™ have fabricated structures and equipment to enhance your experience, Power or Sail.

- Lift and carry your tender with St. Croix<sup>™</sup> Davits or an Atlantic Towers<sup>™</sup> Sail Arch.
- Generate Power with solar panels or wind turbines attached to your Arch or Hardtop
- Enclose your Flybridge with a permanent all weather ATL6 or HiLine Hardtop System.
- Mount radar, satellite antenna, search light, and other electronics gear on your Atlantic Towers<sup>™</sup> Arch or Hardtop system.
- Carry your Kayaks and Paddleboards.
- Any other applications you can think of.