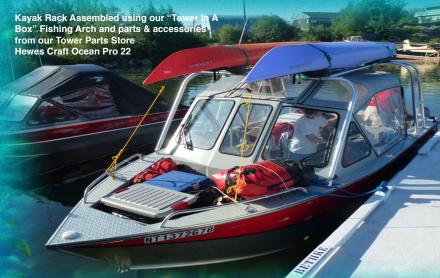

Find this icon on our website to search thousands of boats outfitted with an Atlantic Tower!

Paddling, Tubing, Boarding, or Skiing
Atlantic Towers has both "Tower In A Box™
and Custom Products to make it possible.
The owner of this Hewes Craft combined a
universal fit fishing arch with proprietary
fittings,epoxy and material from our
e-store to design a structure that carries
kayaks, hunting, fishing, and camping
gear deep into the waters of the
Canadian backcountry.
(No welding required)