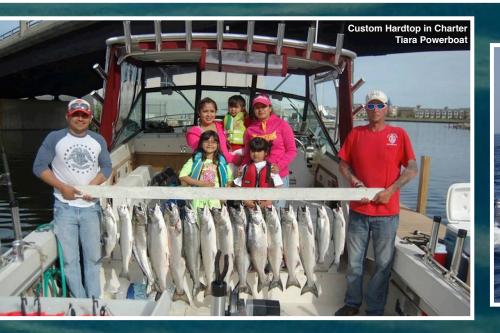

WWW.ATLANTICTOWERS.COM 1-800-831-8889

Universal Fishing arch for walkaround fisherman and express cuddy cabins. **Designed to** fit over Bimini Tops. Standard **Arch features** plates for radar and multiple antennas.