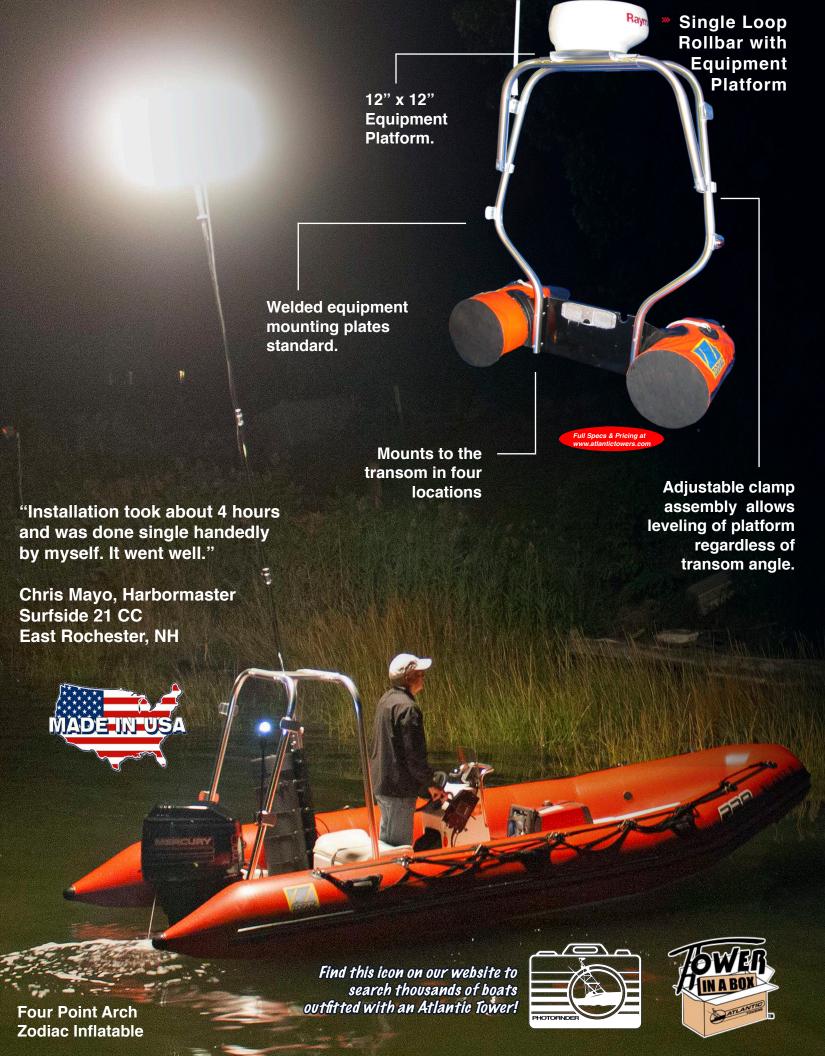

WWW.ATLANTICTOWERS.COM 1-800-831-8889

Universal Fishing arch for walkaround fisherman and express cuddy cabins. **Designed to** fit over Bimini Tops. Standard **Arch features** plates for radar and multiple antennas.

### **INFLATABLE PRODUCTS**

Single Loop Rollbar Single Loop Rollbar w/ Equip. Platform Euro Helm Steering System Four Point Arch For Inflatables T-Tops Dive Boat Tops

Find Us Online:

BUILD, ADD TO, OR MODIFY YOUR STRUCTURE @ STORE.ATLANTICTOWERS.COM