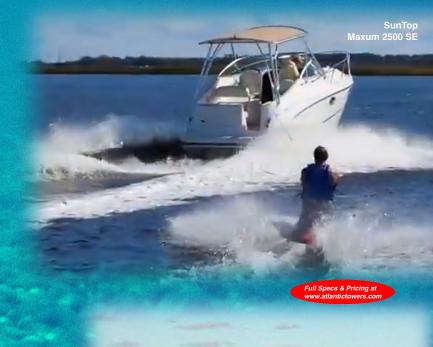

Combine the perfect amount of weather protection and watersports towing capability with the "Tower In A Box™" SunTop & SunTop II. Your choice of either Sunbrella Fabric or a Polycarbonate Hardtop. Both can be fully enclosed.