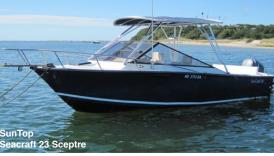

DESIGNED WARRANTY

FOR WARRANTY

FOR WARRANTY

Pontoons are the next big thing, and our "Tower In A Box<sup>TM</sup>"

Pontoon Arch allows you to mount equipment like speakers and lights on a structure robust enough to carry gear such as kayaks and wakeboards and still tow the largest of tubes.

Built from marine grade aluminum nearly 2 1/2" in diameter the Pontoon Arch installs securely to the structural members of your Pontoon. Not just the deck. Arch fits all pontoons up to an 8'6" beam and custom versions are available for larger Pontoon and Deck Boats.

Take your Kayak or paddleboard with you on the water with our line of clamp on and bolt on kayak racks for Arches, T-Tops, Davit Systems, and hardtops.

Effortlessly tow a tube even with plenty of equipment mounted to the "Tower In A Box ™" Pontoon Arch.