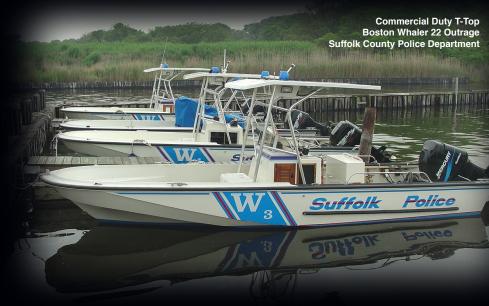

## OUTHITING FIRST SEESPONDERS

Designed and reinforced to withstand the rigors to which First Responder Craft are subjected. Where failure is not an option, Atlantic Towers™ and "Tower In A **Box™** "Commercial Duty Structures are built from the best materials while still utilizing the modular "Tower In A Box™ system that keeps our structures affordable.

Some of our Commercial Duty Structures are in service with the following organizations:

- Montreal Fire Department · Dallas Fire Department
- French Pompier
- · City of Granate Shoels PD
- French Military
- US Army
- · Norwegian Rescue
- Army JROTC
- · US Navy
- US Army Corps of Engineers
   Ville De Pointe Claire
- Sea Tow · Boat US
- Suffolk County PD NY
- · Sierra Madre PD
- · Ipswick PD MA
- Great River Fire Dept NY • Ferry County Sheriff WA
- SCU Sheriff Booster Club CA. Florance Fire Dept AL