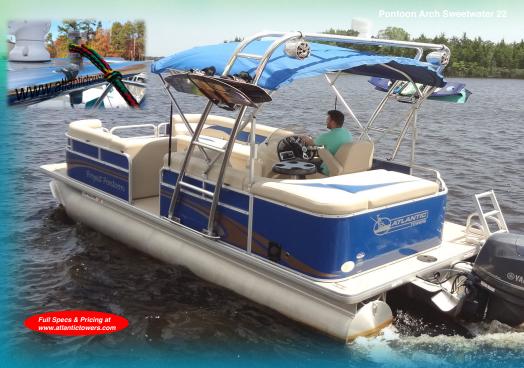

DESIGNED WARRANTY

FOR WARRANTY

FOR WARRANTY

Pontoons are the next big thing, and our "Tower In A Box<sup>TM</sup>"

Pontoon Arch allows you to mount equipment like speakers and lights on a structure robust enough to carry gear such as kayaks and wakeboards and still tow the largest of tubes.

Built from marine grade aluminum nearly 2 1/2" in diameter the Pontoon Arch installs securely to the structural members of your Pontoon. Not just the deck. Arch fits all pontoons up to an 8'6" beam and custom versions are available for larger Pontoon and Deck Boats.

Take your Kayak or paddleboard with you on the water with our line of clamp on and bolt on kayak racks for Arches, T-Tops, Davit Systems, and hardtops.

Effortlessly tow a tube even with plenty of equipment mounted to the "Tower In A Box ™" Pontoon Arch.