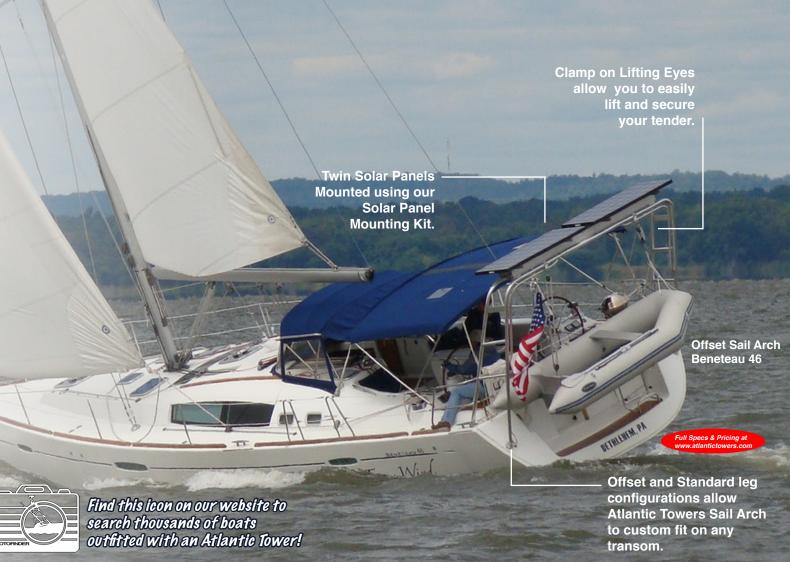

Find this icon on our website to search thousands of boats outfitted with an Atlantic Tower!

Paddling, Tubing, Boarding, or Skiing
Atlantic Towers has both "Tower In A Box™
and Custom Products to make it possible.
The owner of this Hewes Craft combined a
universal fit fishing arch with proprietary
fittings,epoxy and material from our
e-store to design a structure that carries
kayaks, hunting, fishing, and camping
gear deep into the waters of the
Canadian backcountry.
(No welding required)

- Lift and carry your tender with St. Croix<sup>™</sup> Davits or an Atlantic Towers<sup>™</sup> Sail Arch.
- Generate Power with solar panels or wind turbines attached to your Arch or Hardtop
- Enclose your Flybridge with a permanent all weather ATL6 or HiLine Hardtop System.
- Mount radar, satellite antenna, search light, and other electronics gear on your Atlantic Towers<sup>™</sup> Arch or Hardtop system.
- Carry your Kayaks and Paddleboards.
- Any other applications you can think of.