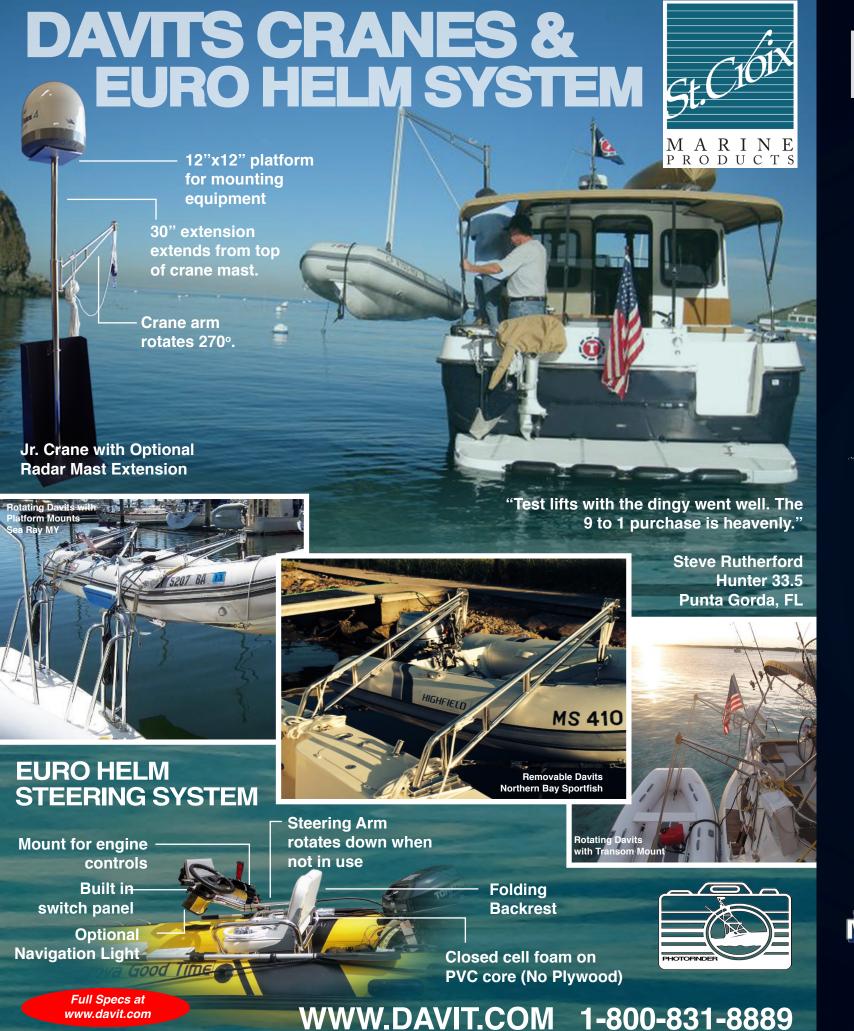

WWW.ATLANTICTOWERS.COM 1-800-831-8889

Universal Fishing arch for walkaround fisherman and express cuddy cabins. **Designed to** fit over Bimini Tops. Standard **Arch features** plates for radar and multiple antennas.

WWW.ATLANTICTOWERS.COM 1-800-831-8889

V20 Fisherman

RADIUS

POLYCARBONATE T-TOP

Whether your cruising a few miles to a local anchorage or thousands of miles to an exotic destination, Atlantic Towers™ & St. Croix Marine Products™ have fabricated structures and equipment to enhance your experience, Power or Sail.